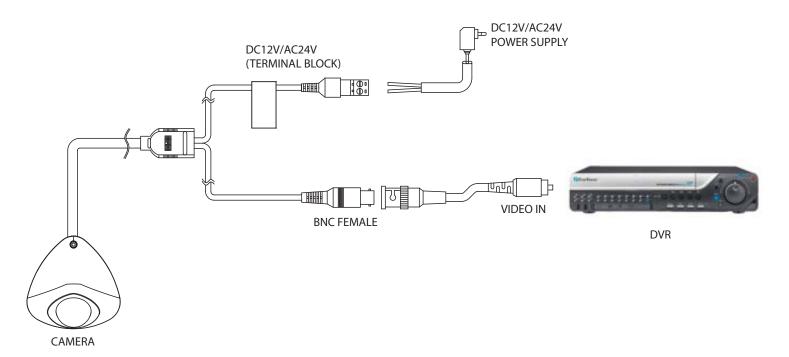

|  |

## 5. INSTALLATION (Plastic Dome)

1. Attach the Low Profile Dome on the ceiling using the screws provided. Considering the camera angle required for the viewing angle.

2. Adjust the Lens Angle to the desired location.

TAPPING SCREW (4 x 20L) - 3EA







4. After adjusting the Lens, install the Top Cover.



## 5. INSTALLATION (Vandal Dome)

1. Attach the Low Profile Dome on the ceiling using the screws provided. Considering the camera angle required for the viewing angle

2. Adjust the Lens Angle to the desired location.



3. Connect the Service Video Output Cable and check the video image. Change the Settings accordingly using the OSD Controller.





4. After adjusting the Lens, install the Top Cover.



## 5. INSTALLATION

### MONITOR CONNECTION

#### - DC12V/AC24V



# 6. DIMENSIONS

• Indoor Dome Type

• Outdoor Vandal Dome Type













Unit(Inches)

# 7. SPECIFICATION

|                       | NTSC                                                                                     | PAL                                |  |  |
|-----------------------|------------------------------------------------------------------------------------------|------------------------------------|--|--|
| Image Sensor          | 1/3" 960H SONY Double Scan Super HAD CCD II                                              |                                    |  |  |
| Scanning System       | 2 : 1 Interlace                                                                          |                                    |  |  |
| H Resolution.         | 700TV Lines